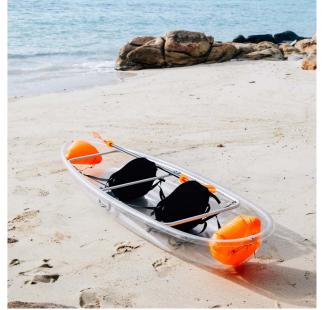

#### - Pattaya Beach

Set along the East side of the island, Pattaya beach is home of various hotels, restaurants and live shows.

- Zodiac Sea Sun Beach Bar
- Hiking at PahChado Hike up to the top of Adang island and enjoy the view overlooking Lipe Island.
- Snorkelling Diving
- Sunset Catamaran Tour
- Fishing Trip
- Bioluminescent Plankton Tour
- Infinite Adventures