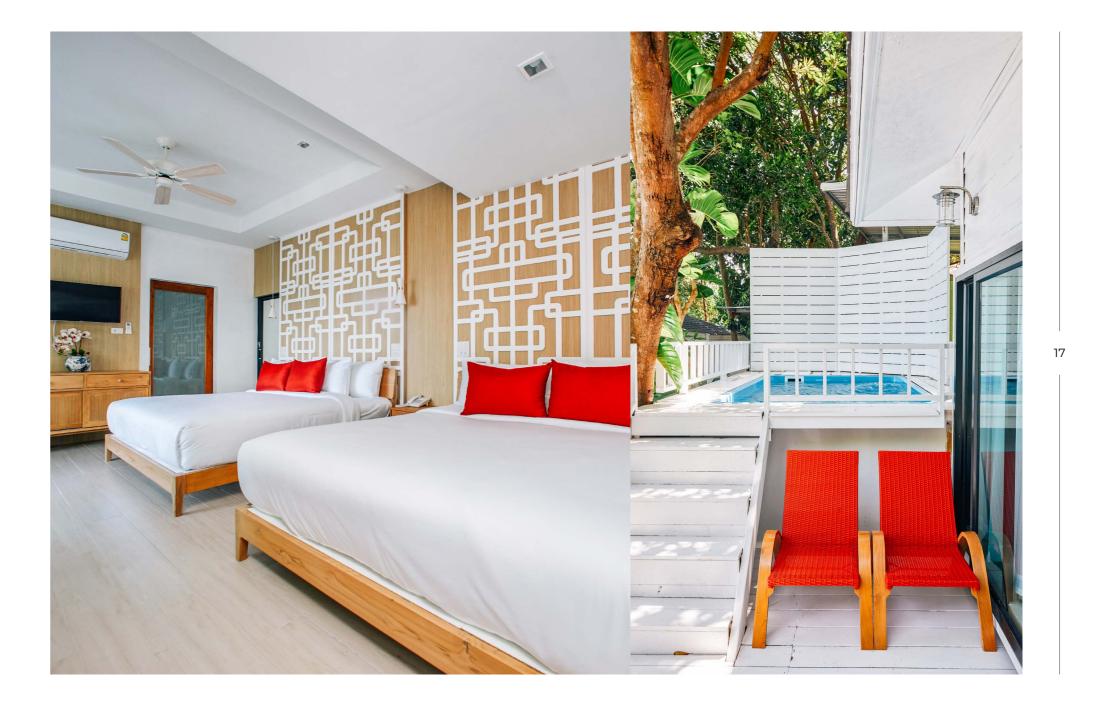

#### Villa 2, 8

- 50 Sqm
- Two King Sized Beds
- Private Villa Pool
- Balcony with Panoramic Ocean View
- Wifi Access
- Smart TV
- Individually Controlled Air Conditioning

Admire unhindered view from the verdant landscape and shoreline where the scene is one of absolute tranquillity from your private terrace where you submerse into your private pool.

### Villa 3

- 50 Sqm
- Two King Sized Beds
- Private Villa Pool
- Balcony with Ocean View
- Wifi Access
- Smart TV
- Individually Controlled Air Conditioning