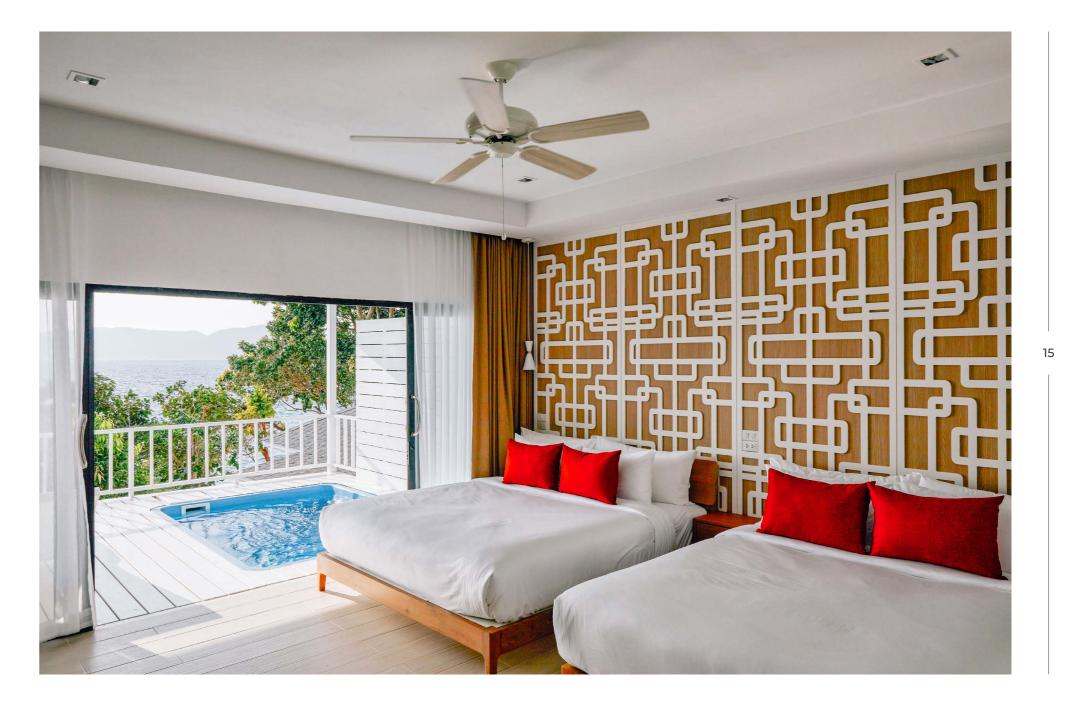

### TYPE 5: Deluxe Family Ocean Pool Villa

Perfect for families who wish to stay at a resort with exceptional child friendly environment. These spacious rooms are designed in a contemporary Thai Style. Family can enjoy a well-designed blended space, comfort and wonderful view.

#### Villa 2, 8

- 50 Sqm
- Two King Sized Beds
- Private Villa Pool
- Balcony with Panoramic Ocean View
- Wifi Access
- Smart TV
- Individually Controlled Air Conditioning

Admire unhindered view from the verdant landscape and shoreline where the scene is one of absolute tranquillity from your private terrace where you submerse into your private pool.