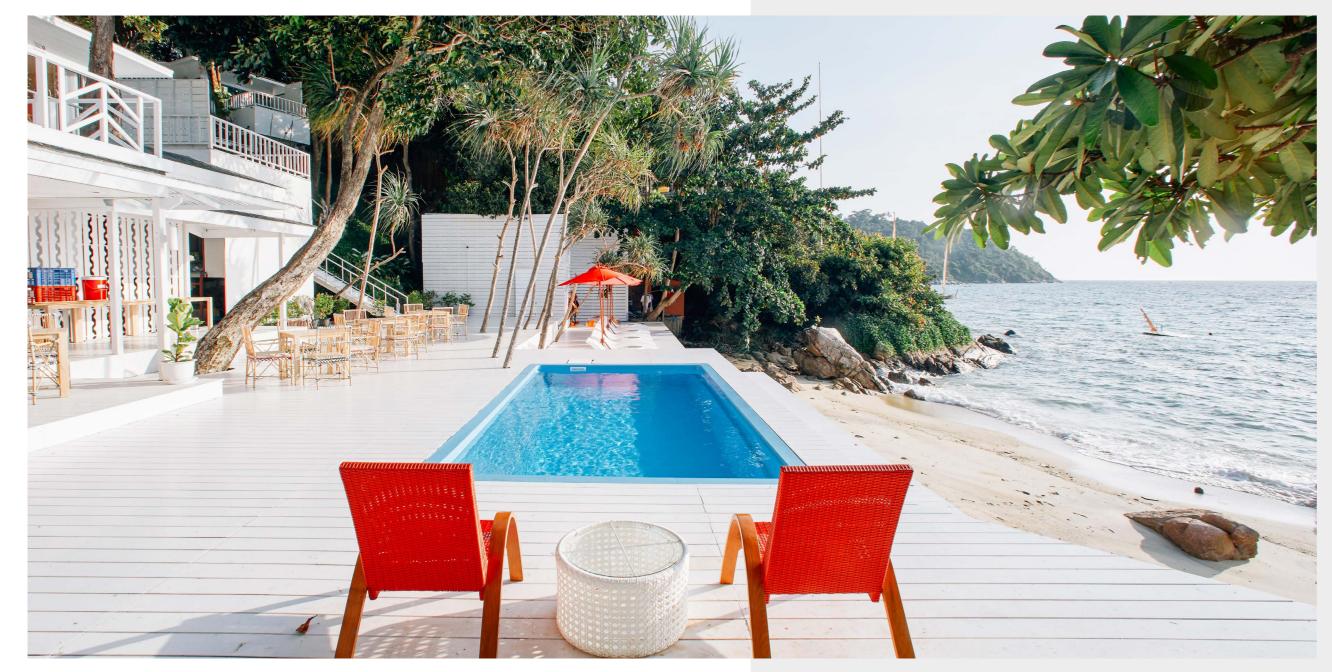

### TYPE 2: Deluxe Ocean Pool Villa

Located near resort's swimming pool where everyone can unwind their peaceful time. These rooms offer fantastic view across Adang Island. Enjoy the vista from your private balcony as you soak in the pool. Well appointed slide doors let you enjoy the view from your bed.