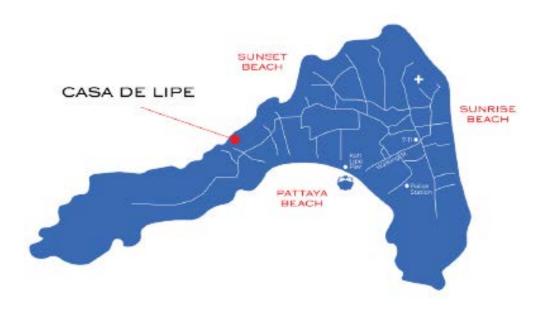

# WELCOME TO LIPE ISLAND

Lipe island situates 80 Kilometers west of Satun Province. The island is also known as "the Maldives of Thailand" from its famous crystal clear Andaman sea waters. Lipe island is under the provision of the Tarutao National Park – Thailand's First National Marine Park. Guests can travel to Hadyai International Airport or Trang airport then take resort's limousine service for a seamless drive to the Pakbara Pier then take Ferry to kohLipe. Tourists can visit the beautiful surrounding islands such as Tarutao Island and Kai Island on the way to Koh Lipe.