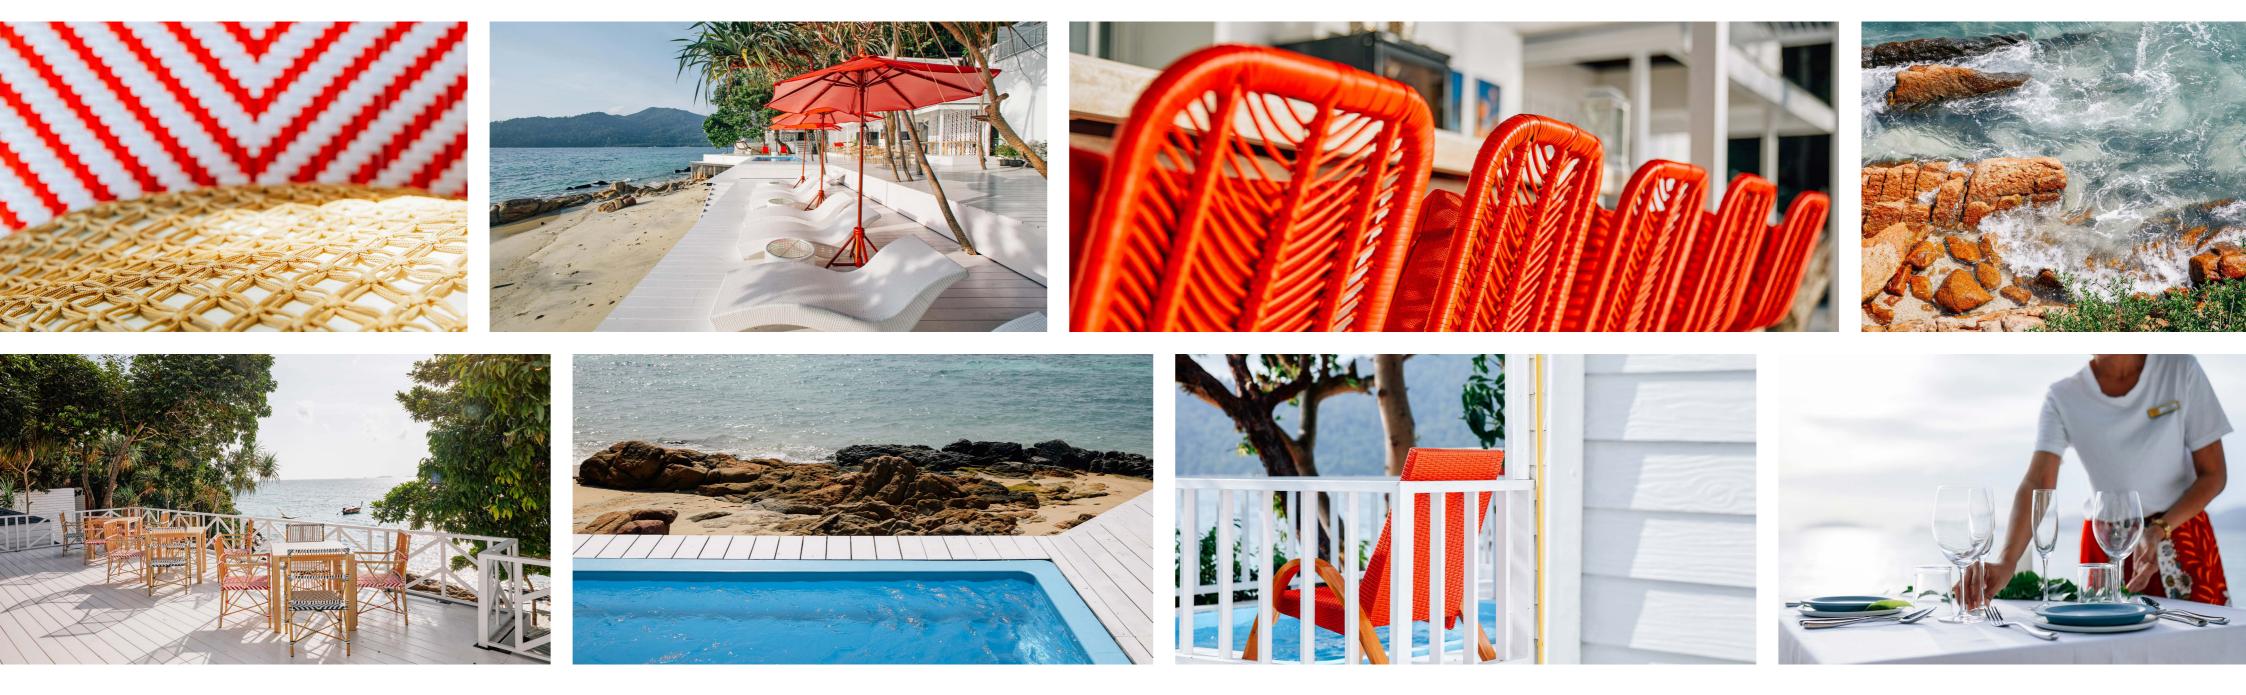

### TYPE 1: Oceanfront Pool Villa

Situated on the private corner of Casa de Lipe, these rooms promise the most secluded corner of the property. Watch mesmerising sunset f rom the private balcony as you immerse yourself in the villa's plunge pool. Spend a romantic evening in the private indoor dining area where our butler and chef tailor your memorable experience.

### TYPE 2: Deluxe Ocean Pool Villa

Located near resort's swimming pool where everyone can unwind their peaceful time. These rooms offer fantastic view across Adang Island. Enjoy the vista from your private balcony as you soak in the pool. Well appointed slide doors let you enjoy the view from your bed.

### TYPE 3: Superior Ocean Pool Villa

Superior Ocean Pool Villas offer vistas of private pool from spacious private balcony surrounding with the tropical lush, as well as the view of the ocean from top of the hill.