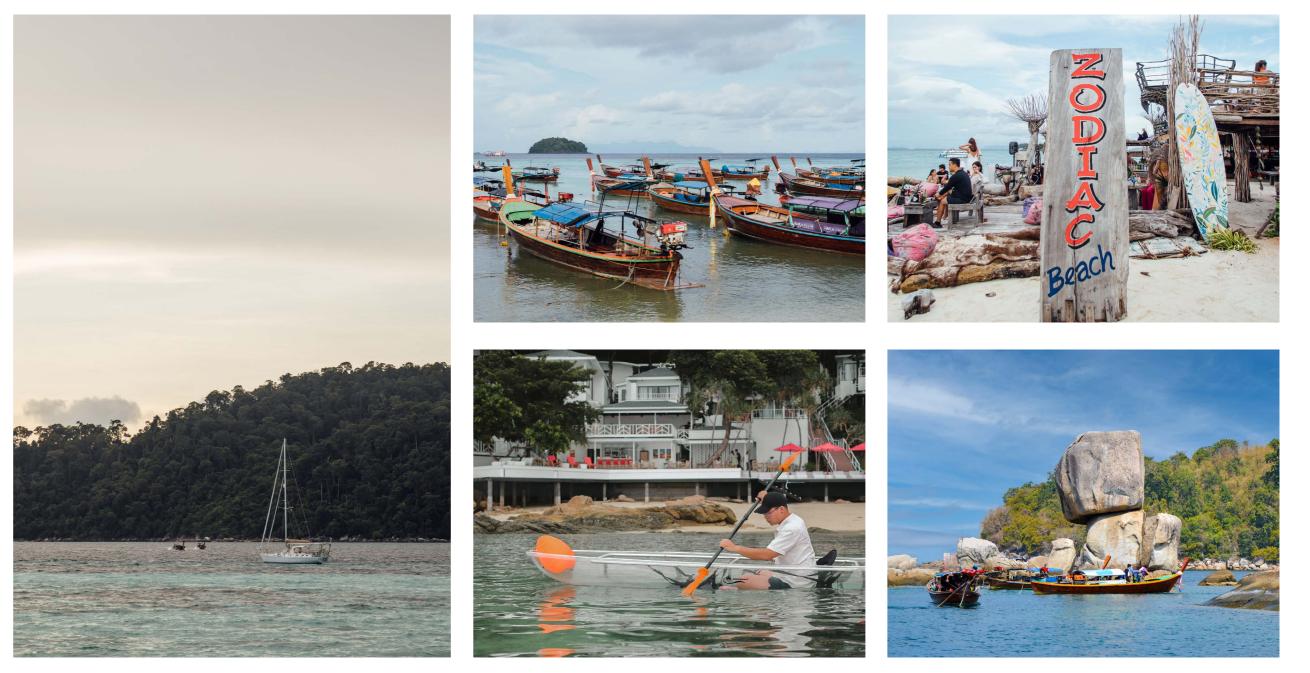

# WELCOME TO LIPE ISLAND

Lipe island situates 80 Kilometers west of Satun Province. The island is also known as "the Maldives of Thailand" from its famous crystal clear Andaman sea waters. Lipe island is under the provision of the Tarutao National Park – Thailand's First National Marine Park. Guests can travel to Hadyai International Airport or Trang airport then take resort's limousine service for a seamless drive to the Pakbara Pier then take Ferry to kohLipe. Tourists can visit the beautiful surrounding islands such as Tarutao Island and Kai Island on the way to Koh Lipe.

#### - Pattaya Beach

Set along the East side of the island, Pattaya beach is home of various hotels, restaurants and live shows.

- Zodiac Sea Sun Beach Bar
- Hiking at PahChado Hike up to the top of Adang island and enjoy the view overlooking Lipe Island.
- Snorkelling Diving
- Sunset Catamaran Tour
- Fishing Trip
- Bioluminescent Plankton Tour
- Infinite Adventures