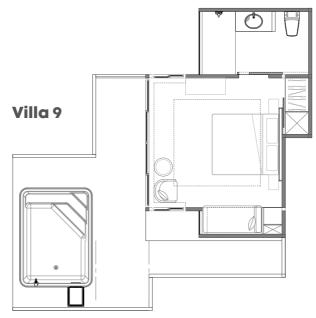

### TYPE 2: Deluxe Ocean Pool Villa

Located near resort's swimming pool where everyone can unwind their peaceful time. These rooms offer fantastic view across Adang Island. Enjoy the vista from your private balcony as you soak in the pool. Well appointed slide doors let you enjoy the view from your bed.

#### Villa 7, 9

- 44 Sqm
- One King Sized Bed
- Private Villa Pool
- Balcony with Panoramic Ocean View
- Wifi Access
- Smart TV
- Individually Controlled Air Conditioning