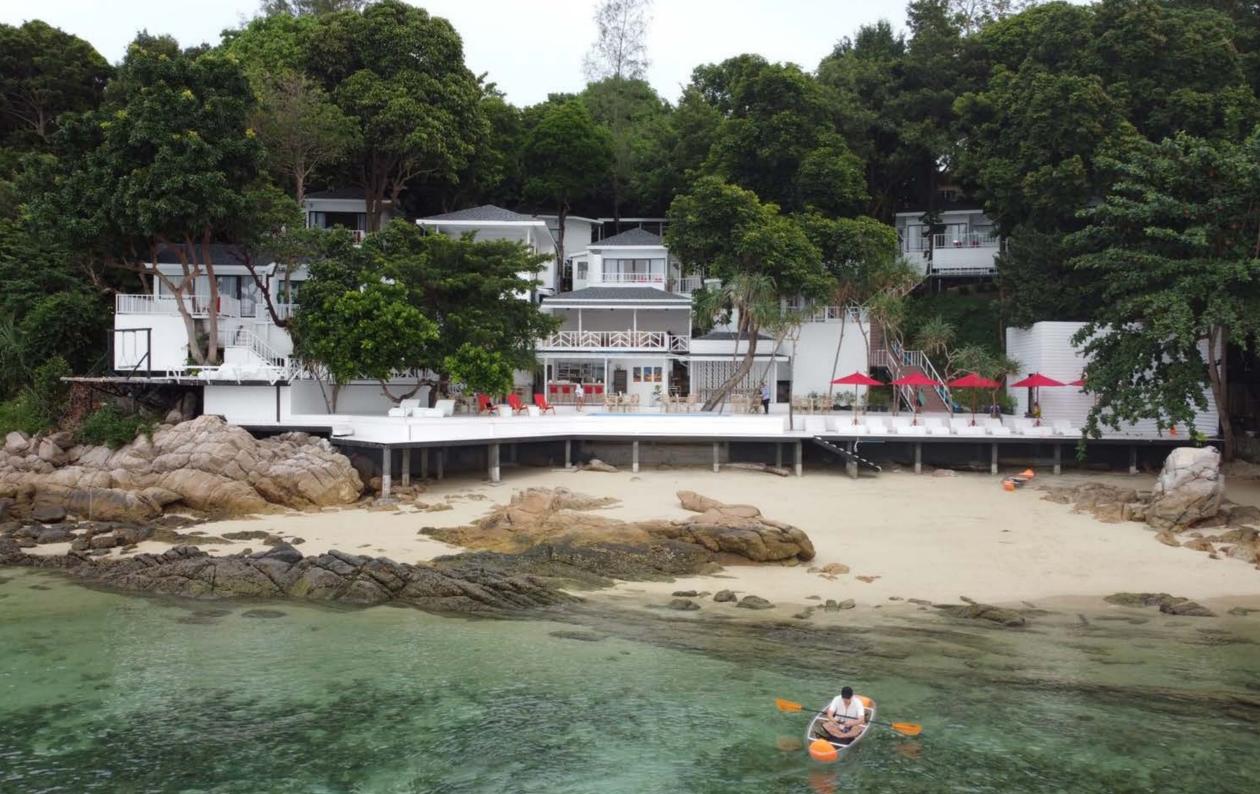

Only 10 villa property situates on the west side of Lipe island where the picturesque sunset keeps you dreaming. All the villas are set on the lush landscape fronting the private beach where the tranquillity is abundantly identified.

# MASTER PLAN

Casa de Lipe Residence comprises:

10 one-bedroom private pool villa

Year round management and services by Casa de Lipe Resort and Residences

\_ \_

24 hour manned security

\_ \_ Emergency Power Supply