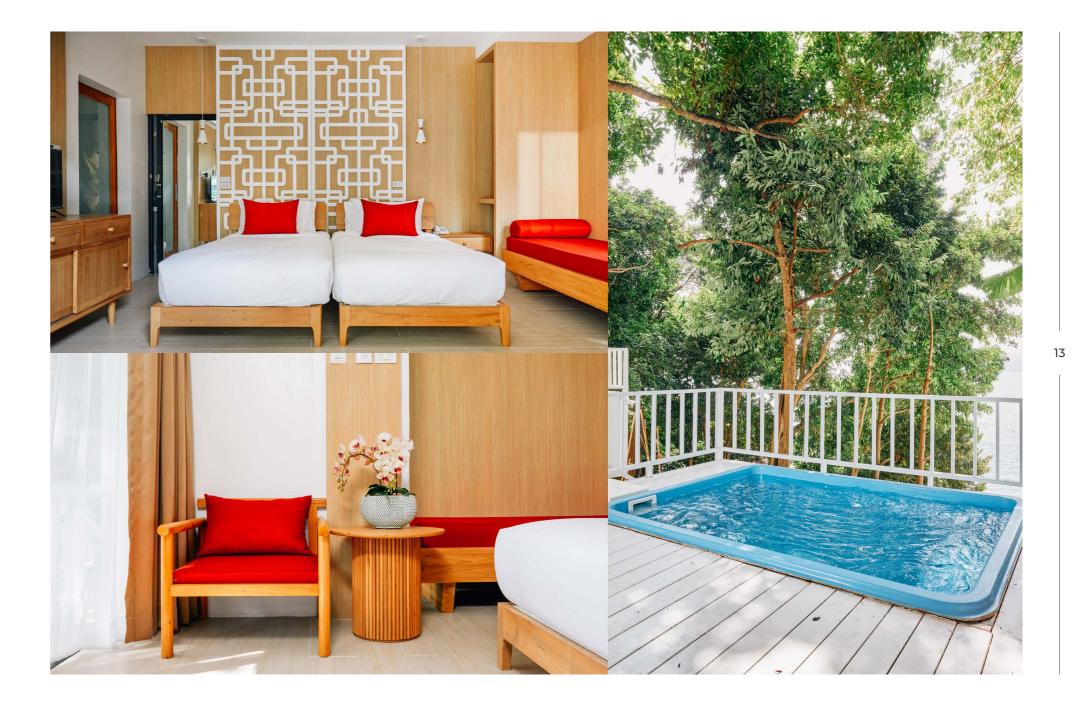

### TYPE 3: Superior Ocean Pool Villa

Superior Ocean Pool Villas offer vistas of private pool from spacious private balcony surrounding with the tropical lush, as well as the view of the ocean from top of the hill.

### Villa 4, 5, 6

· 42 Sqm

- $\cdot$  One King Sized Bed or Twin Beds
- Private Villa Pool
- $\cdot$  Balcony with Ocean View
- Wif iAccess
- Smart TV
- Individually Controlled Air Conditioning