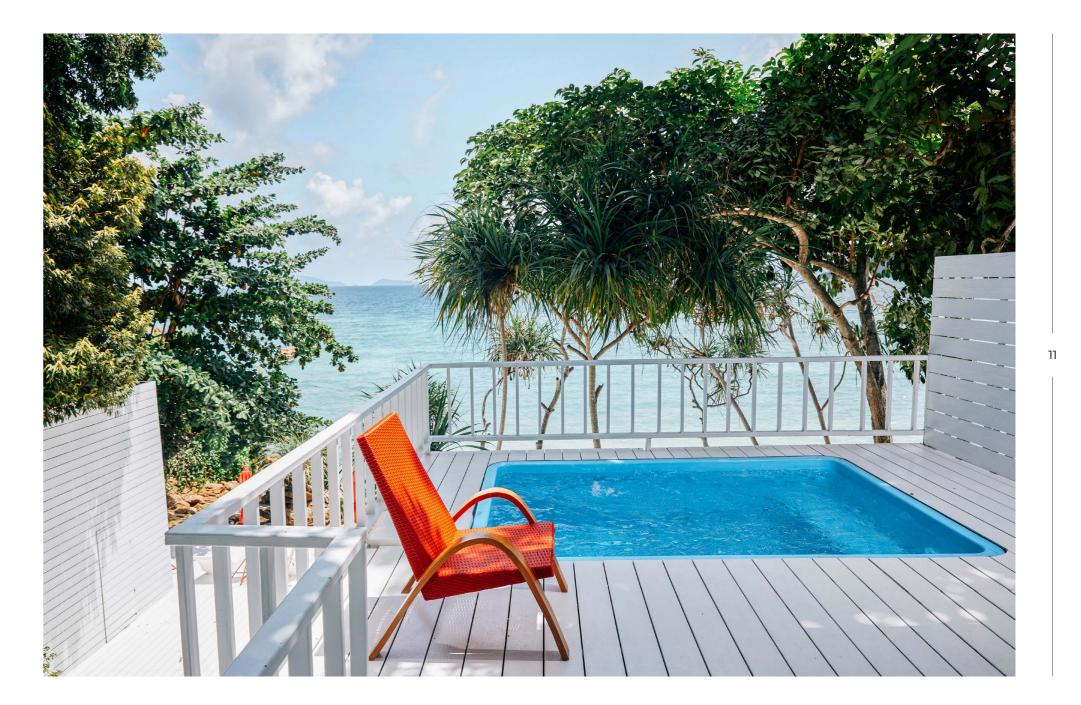

### TYPE 2: Deluxe Ocean Pool Villa

Located near resort's swimming pool where everyone can unwind their peaceful time. These rooms offer fantastic view across Adang Island. Enjoy the vista from your private balcony as you soak in the pool. Well appointed slide doors let you enjoy the view from your bed.

#### Villa 7, 9

- 44 Sqm
- One King Sized Bed
- Private Villa Pool
- Balcony with Panoramic Ocean View
- Wifi Access
- Smart TV
- Individually Controlled Air Conditioning