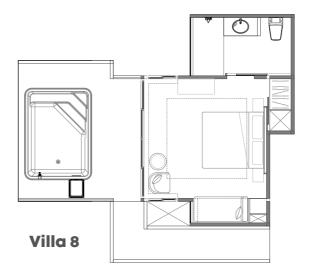

### TYPE 5: Deluxe Family Ocean Pool Villa

Perfect for families who wish to stay at a resort with exceptional child friendly environment. These spacious rooms are designed in a contemporary Thai Style. Family can enjoy a well-designed blended space, comfort and wonderful view.

#### Villa 2, 8

- 50 Sqm
- Two King Sized Beds
- Private Villa Pool
- Balcony with Panoramic Ocean View
- Wifi Access
- Smart TV
- Individually Controlled Air Conditioning

Admire unhindered view from the verdant landscape and shoreline where the scene is one of absolute tranquillity from your private terrace where you submerse into your private pool.