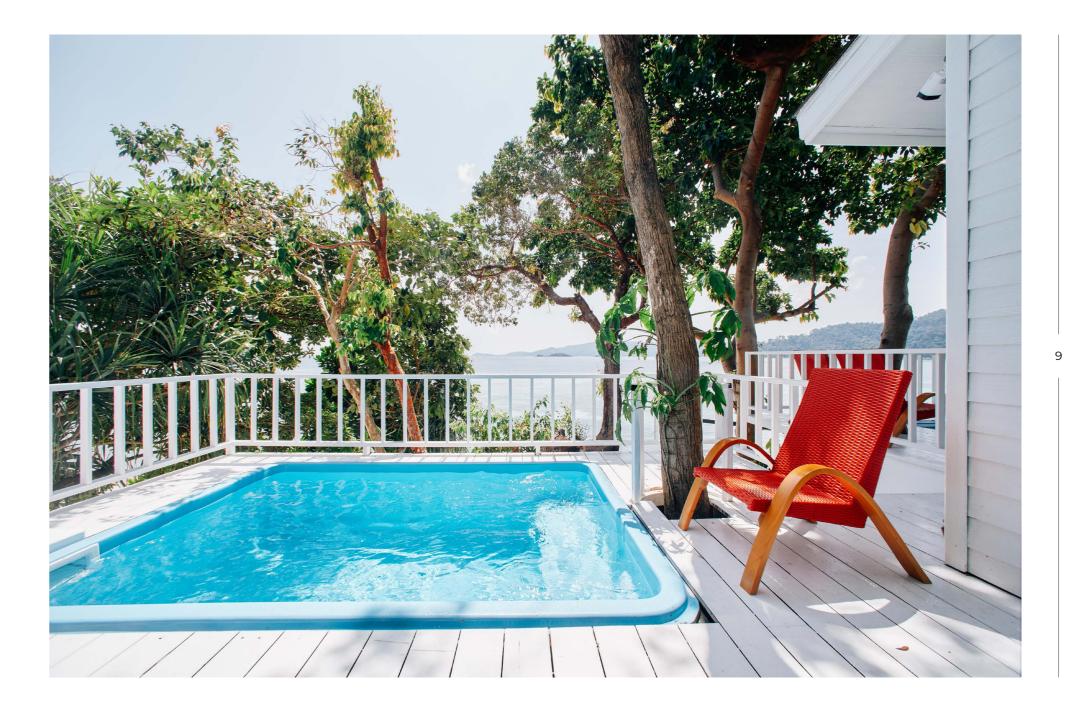

### TYPE 2: Deluxe Ocean Pool Villa

Located near resort's swimming pool where everyone can unwind their peaceful time. These rooms offer fantastic view across Adang Island. Enjoy the vista from your private balcony as you soak in the pool. Well appointed slide doors let you enjoy the view from your bed.

#### Villa 7, 9

- 44 Sqm
- One King Sized Bed
- Private Villa Pool
- Balcony with Panoramic Ocean View
- Wifi Access
- Smart TV
- Individually Controlled Air Conditioning