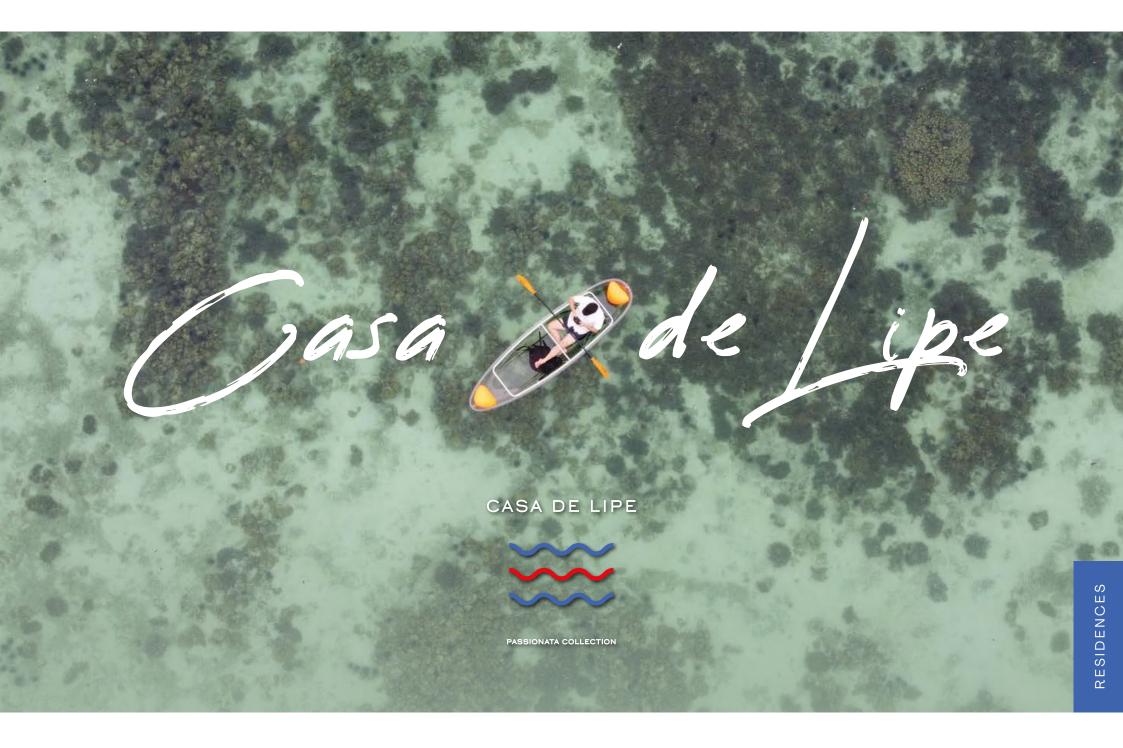

### ANDAMAN PARADISE GETAWAY

Perched on the sunset side of Lipe Island- queen of the Andaman Sea, north of the Malay Peninsula. Casa de Lipe is known for offering a unique, warmth and homey beachfront living and unparallel experience escape.

Only 10 villa property situates on the west side of Lipe island where the picturesque sunset keeps you dreaming. All the villas are set on the lush landscape fronting the private beach where the tranquillity is abundantly identified.