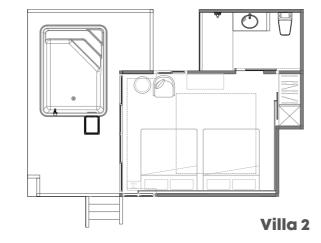

### TYPE 5: Deluxe Family Ocean Pool Villa

Perfect for families who wish to stay at a resort with exceptional child friendly environment. These spacious rooms are designed in a contemporary Thai Style. Family can enjoy a well-designed blended space, comfort and wonderful view.

#### Villa 2, 8

- 50 Sqm
- Two King Sized Beds
- Private Villa Pool
- Balcony with Panoramic Ocean View
- Wifi Access
- Smart TV
- Individually Controlled Air Conditioning

Admire unhindered view from the verdant landscape and shoreline where the scene is one of absolute tranquillity from your private terrace where you submerse into your private pool.