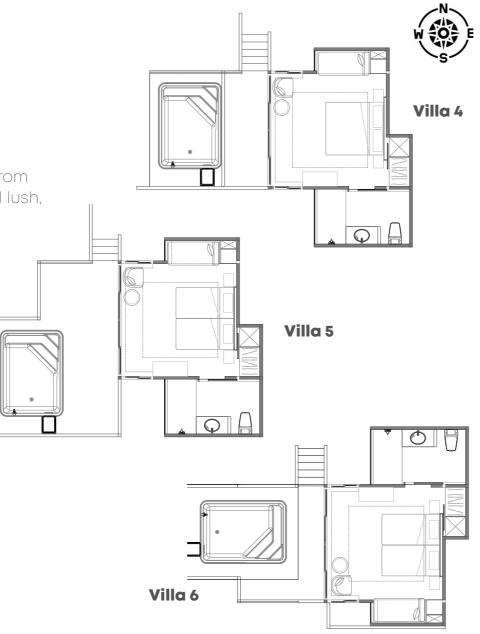

### TYPE 3: Superior Ocean Pool Villa

Superior Ocean Pool Villas offer vistas of private pool from spacious private balcony surrounding with the tropical lush, as well as the view of the ocean from top of the hill.

### Villa 4, 5, 6

· 42 Sqm

- $\cdot$  One King Sized Bed or Twin Beds
- Private Villa Pool
- $\cdot$  Balcony with Ocean View
- Wif iAccess
- Smart TV
- Individually Controlled Air Conditioning