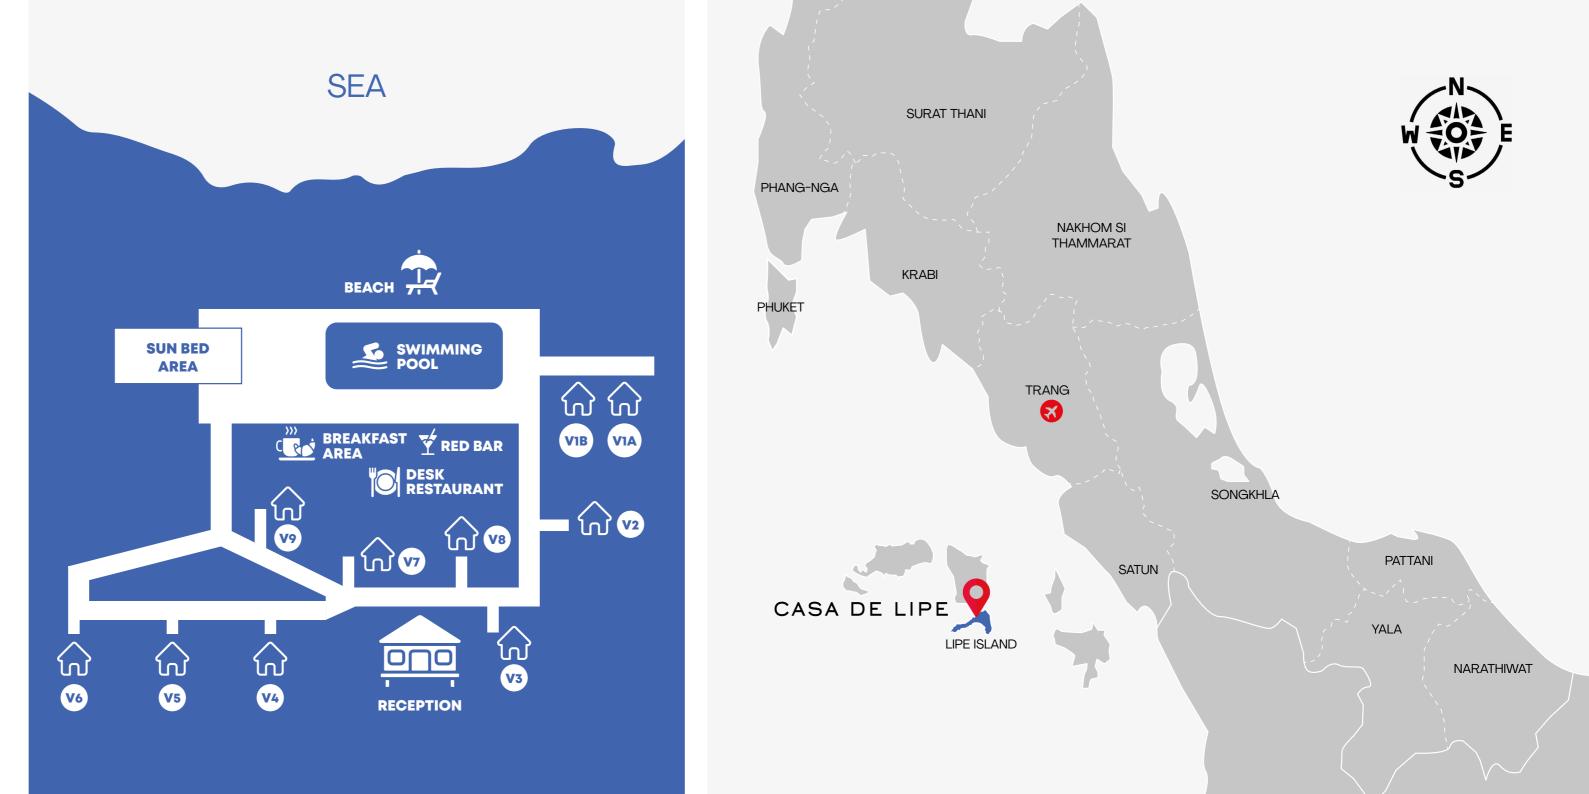

# WELCOME TO LIPE ISLAND

Lipe island situates 80 Kilometers west of Satun Province. The island is also known as "the Maldives of Thailand" from its famous crystal clear Andaman sea waters. Lipe island is under the provision of the Tarutao National Park – Thailand's First National Marine Park. Guests can travel to Hadyai International Airport or Trang airport then take resort's limousine service for a seamless drive to the Pakbara Pier then take Ferry to kohLipe. Tourists can visit the beautiful surrounding islands such as Tarutao Island and Kai Island on the way to Koh Lipe.

# MASTER PLAN

Casa de Lipe Residence comprises:

10 one-bedroom private pool villa

Year round management and services by Casa de Lipe Resort and Residences

\_ \_

24 hour manned security

\_ \_ Emergency Power Supply