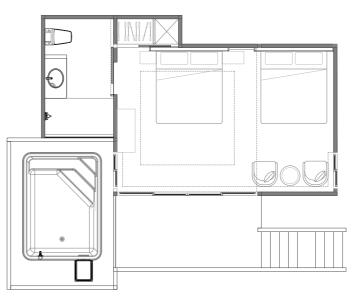

### Villa 3

- 50 Sqm
- Two King Sized Beds
- Private Villa Pool
- Balcony with Ocean View
- Wifi Access
- Smart TV
- Individually Controlled Air Conditioning