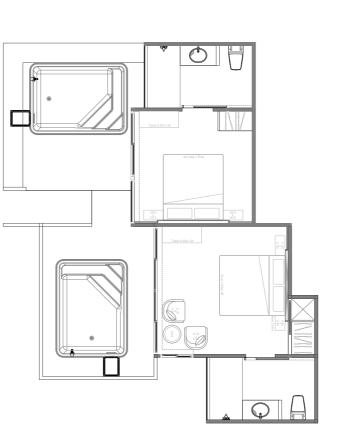

### TYPE 2: Deluxe Ocean Pool Villa

Located near resort's swimming pool where everyone can unwind their peaceful time. These rooms offer fantastic view across Adang Island. Enjoy the vista from your private balcony as you soak in the pool. Well appointed slide doors let you enjoy the view from your bed.

#### Villa 7, 9

- 44 Sqm
- One King Sized Bed
- Private Villa Pool
- Balcony with Panoramic Ocean View
- Wifi Access
- Smart TV
- Individually Controlled Air Conditioning