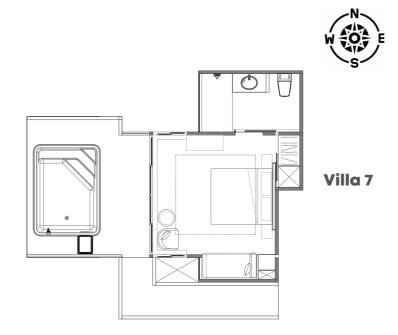

### TYPE 2: Deluxe Ocean Pool Villa

Located near resort's swimming pool where everyone can unwind their peaceful time. These rooms offer fantastic view across Adang Island. Enjoy the vista from your private balcony as you soak in the pool. Well appointed slide doors let you enjoy the view from your bed.

#### Villa 7, 9

- 44 Sqm
- One King Sized Bed
- Private Villa Pool
- Balcony with Panoramic Ocean View
- Wifi Access
- Smart TV
- Individually Controlled Air Conditioning